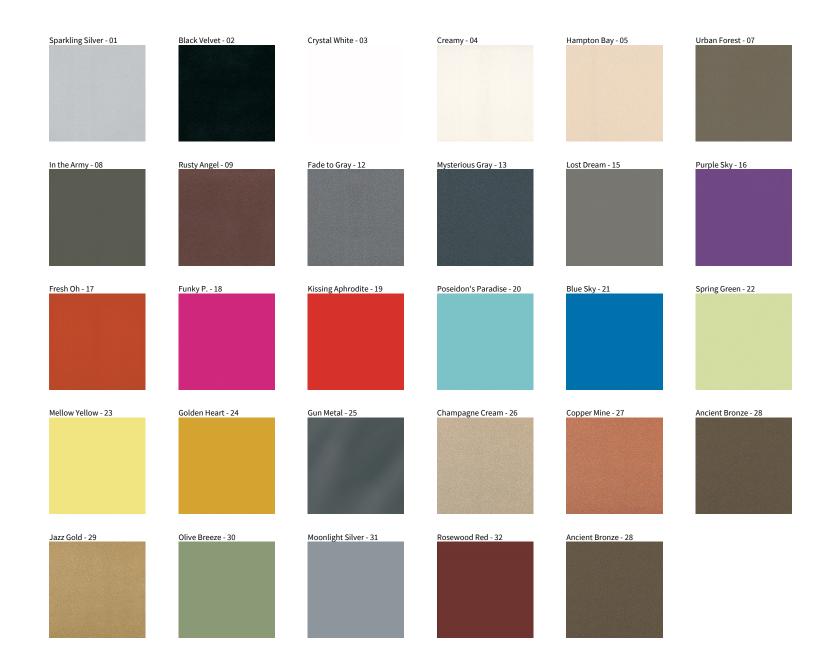

## **BIONIQ ROUND WALLWASH RECESSED**

COLOR FINISH CHART

| PRC | ECT   |  |
|-----|-------|--|
| TYP |       |  |
| ПОИ | :S    |  |
| QUA | NTITY |  |
| DAT |       |  |

**Digital:** Not all screens are calibrated the same, and therefore, colors will appear differently between screens. **Physical:** When texture is involved, there will be variations in color, character and tone within a product series and between product families.

**Gun Metal:** No Gun Metal finish is alike. It combines a mixture of transparent and black color particles which ensures a highly individual effect and no luminaire being identical. **Champagne Cream, Copper Mine, Ancient Bronze + Jazz Gold:** These finishes have slight fading from specific powder coating production. Each luminaire will slightly vary.